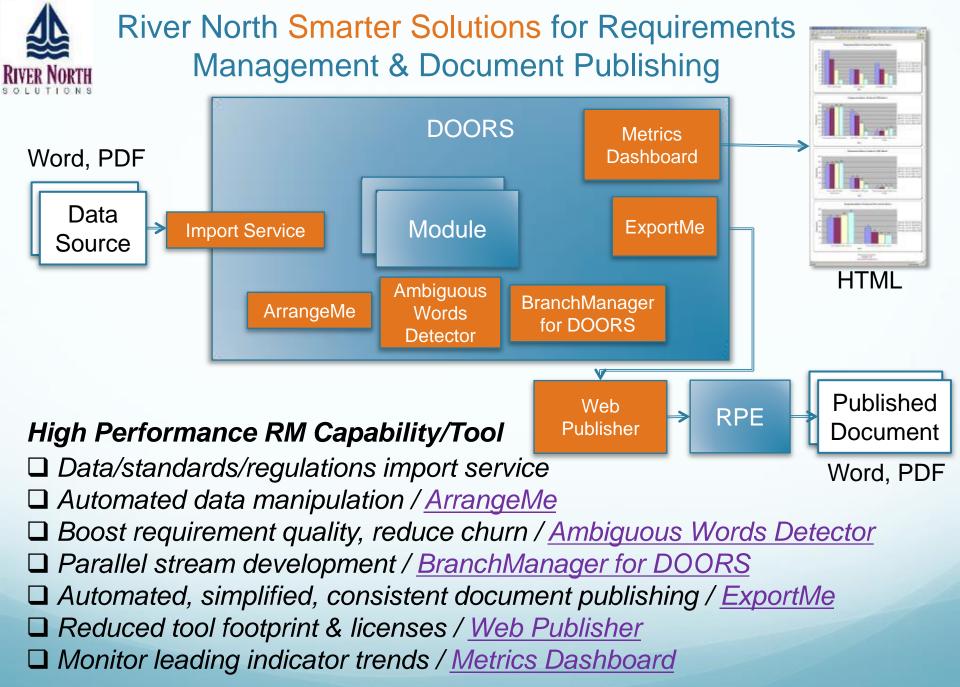

## RMD Overview – Dashboard Components

### River North Rational Accelerator Products

- <u>Ambiguous Words Detector</u>™ (AWD)
- <u>ArrangeMe</u>™ DOORS data manipulation
- Requirement Metrics Dashboard™ (RMD)
- <u>ChangeTracker</u>™ revision rich text markup
- <u>ExportMe</u>™ automated doc publishing
   Allocated Requirements Tool™ (ART)

- **Key River North Smarter Solutions**
- Data input and manipulation automation
- Requirements quality and churn reduction automation
- Product variant productivity
- Process automation
- Data/document publishing automation
- Metrics