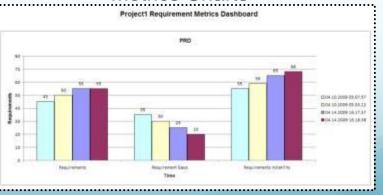

# Interpreting Dashboard Metrics

Example: System Level Metrics

# **Interpreting Dashboard Metrics**

- Example: System Level Chart
  - Example metric: Total number of system requirements:
    - System requirement growth
  - Example metric: Total orphan system requirements:
    - System requirements not traced up to product level
    - Less is better, goal is zero
  - Example metric: Total number of objects with a particular status:
    - Approved vs. Pending Approval
    - Less Pending Approval is better