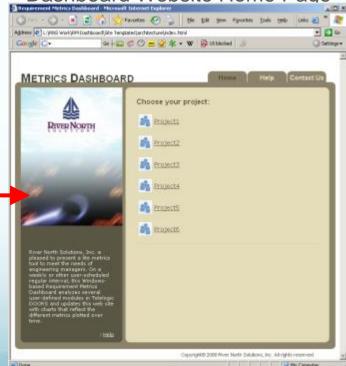

*Metrics Dashboard*™ is an IBM® Rational® DOORS® accelerator product, part of the Smarter Solutions product line from River North Solutions



# Metrics Dashboard<sup>™</sup> for DOORS

V1.3





# Overview

Dashboard Website Displaying Projects
 Whose Metrics Can Be Viewed







# Overview

- Runs regularly as a Windows scheduled task
- Analyzes 4 DOORS modules:
  - For Example:
    - Product Requirements Document
    - System Requirements Spec
    - System Design Spec
    - Validation Test Spec
- Updates charts containing metrics data
- Publishes charts to a web site
- Unattended operation
- Metrics consumers navigate to web site no software interaction necessary

Windows Scheduler



Task Scheduler

Dashboard Website Home Page





# Interpreting Dashboard Metrics

Example: System Level Metrics





# **Interpreting Dashboard Metrics**

- Example: System Level Chart
  - Example metric: Total number of system requirements:
    - System requirement growth
  - Example metric: Total orphan system requirements:
    - System requirements not traced up to product level
    - Less is better, goal is zero
  - Example metric: Total number of objects with a particular status:
    - Approved vs. Pending Approval
    - Less Pending Approval is better



## RMD Overview – Dashboard Components

#### Company Configuration Console



#### **Administrator Console**



#### **DOORS**



#### **Dashboard Website**

#### Windows Scheduler





#### **Metrics Charts**



#### Installer







#### **Industry/Client Experience (partial