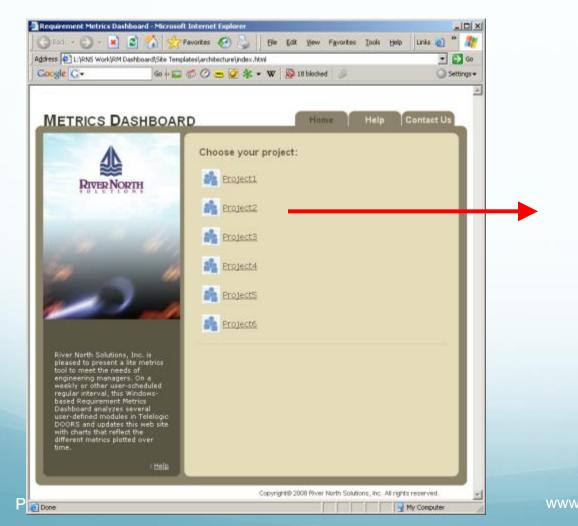

# Overview

Dashboard Website Displaying Projects
 Whose Metrics Can Be Viewed

# Overview

- Runs regularly as a Windows scheduled task
- Analyzes 4 DOORS modules:
  - For Example:
    - Product Requirements Document
    - System Requirements Spec
    - System Design Spec
    - Validation Test Spec
- Updates charts containing metrics data
- Publishes charts to a web site
- Unattended operation
- Metrics consumers navigate to web site no software interaction necessary

Windows Scheduler

Task Scheduler

Dashboard Website Home Page