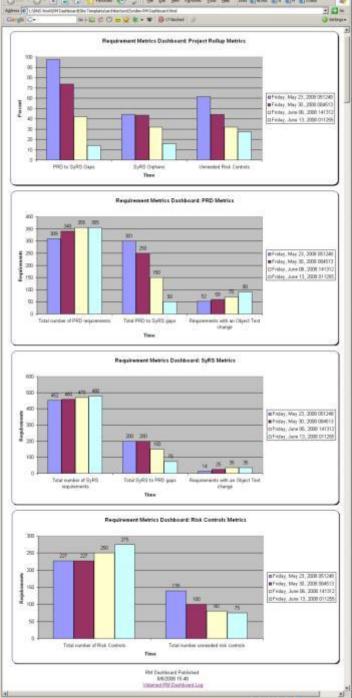

# Interpreting Dashboard Metrics

Example: System Level Metrics

# **Interpreting Dashboard Metrics**

- Example: System Level Chart
  - Example metric: Total number of system requirements:
    - System requirement growth
  - Example metric: Total orphan system requirements:
    - System requirements not traced up to product level
    - Less is better, goal is zero
  - Example metric: Total number of objects with a particular status:
    - Approved vs. Pending Approval
    - Less Pending Approval is better