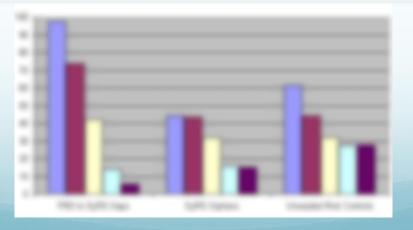

# Interpreting Dashboard Metrics

Example: System Level Metrics

# **Interpreting Dashboard Metrics**

- Example: System Level Chart
  - Example metric: Total number of system requirements:
    - System requirement growth
  - Example metric: Total orphan system requirements:
    - System requirements not traced up to product level
    - Less is better, goal is zero
  - Example metric: Total number of objects with a particular status:
    - Approved vs. Pending Approval
    - Less Pending Approval is better