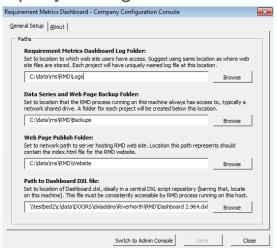

ta
- Publishes charts to a web site
- Unattended operation
- Metrics consumers navigate to web site no software interaction necessary

Windows Scheduler



Task Scheduler

Dashboard Website Home Page





# Interpreting Dashboard Metrics

Example: System Level Metrics





# **Interpreting Dashboard Metrics**

- Example: System Level Chart
  - Example metric: Total number of system requirements:
    - System requirement growth
  - Example metric: Total orphan system requirements:
    - System requirements not traced up to product level
    - Less is better, goal is zero
  - Example metric: Total number of objects with a particular status:
    - Approved vs. Pending Approval
    - Less Pending Approval is better



## RMD Overview – Dashboard Components

#### Company Configuration Console



#### **Administrator Console**



#### **DOORS**



#### **Dashboard Website**

#### Windows Scheduler





#### **Metrics Charts**



#### Installer







#### **Industry/Client Experience (partial)**

- Transportation
  - Ansaldo STS
  - Bombardier Transportation
  - GE Transportation
- Automotive
  - Ford Motor Company
- Aerospace & Defense
  - Aerojet Rocketdyne
  - Crane Aerospace
  - Northrop Grumman
  - NASA JPL
  - LMCO-NASA
- Energy
  - NuScale Power
  - Westinghouse Nuclear
- Medical Device
  - Baxter Healthcare
  - Bayer Healthcare
  - Eli Lilly
  - Hospira
  - Roche Diagnostics
  - St. Jude Medical
- Telecommunications
  - Comcast
- Industrial
  - Chamberlain
  - HP Enterprise Services

#### <u>Professional Society Leadership</u> INCOSE

- Chicagoland Chapter President
- Ris