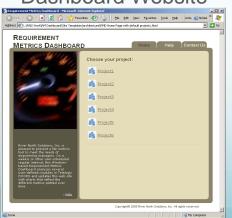

# Overview

Dashboard Website Displaying Projects
 Whose Metrics Can Be Viewed

#### **Dashboard Website**